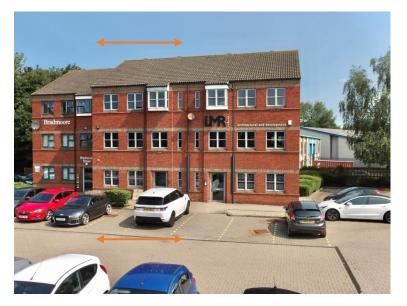

## **FOR SALE**

MODERN OFFICE BUILDING
WITH 9 PARKING SPACES

£325,000

14 DUNCAN CLOSE
RED HOUSE SQUARE
MOULTON PARK
NORTHAMPTON NN3 6WL

#### **DESCRIPTION**

A modern property offering ground, first and second floor offices in a brick-built premises under a pitched tiled roof providing low maintenance accommodation. The premises provide well-fitted, fully carpeted office space incorporating suspended ceilings, recessed LED lighting and three-box perimeter trunking. WC's & Kitchenette are provided on each floor. Electric wall heaters. Adjacent to the building is allocated parking space for 9 cars.

#### **ACCOMMODATION**

Ground floor: 550 Sq. Ft. (51.1 m²)
First floor: 479 Sq. Ft. (44.5m2)
Second floor: 641 Sq.Ft. (59.5m2)
Total: 1,670 Sq.Ft (155.14m2)